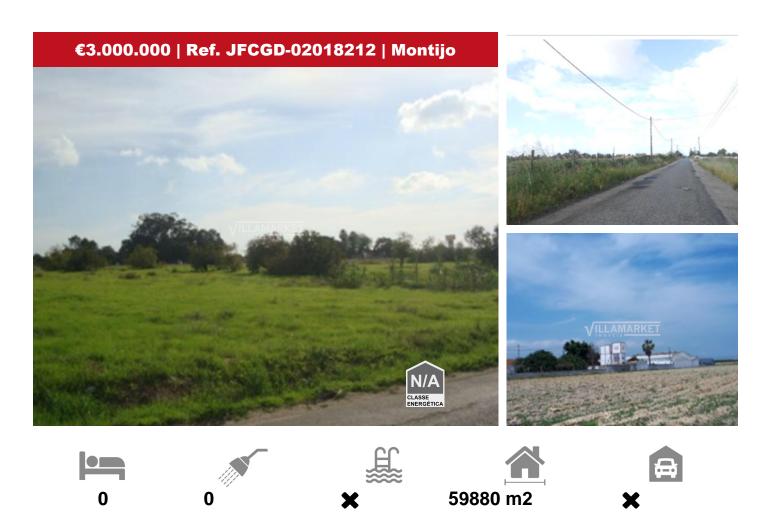

## **Land with 6 hectares in Montijo**

Mixed land in Montijo, with a total area of 59,880 m<sup>2</sup> (one article with 37,800 m<sup>2</sup> and another with 22,080 m<sup>2</sup>), in Estrada Real, in an agricultural area with small clusters of housing, located between the Montijo/Samouco road, the N119 Montijo/Alcochete road and the A2 motorway.

It has a front of about 110 m to the Royal Road, about 650 m from the Montijo/Samouco road and 1.5 km from the N119.

This is a portion of uninfrastructured return land, without allotment or construction project. Possible construction for equipment, commerce, services, housing and areas free of public use, which should be validated with the MIP in force.